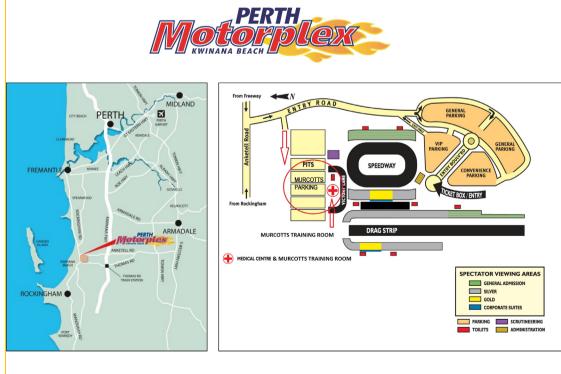

## Murcotts Training Room - Perth Motorplex

Entry from Anketell Road, Kwinana Beach WA 6173 (near the corner of Rockingham Road).

## • Enter through the main gates, then take the first street on your right.

- There is a smaller set of gates, almost immediately after you turn.
- Take the RIGHT HAND SIDE open gate to gain entry.
- Follow the road and Murcotts Signs to parking area on First and Second Avenue.