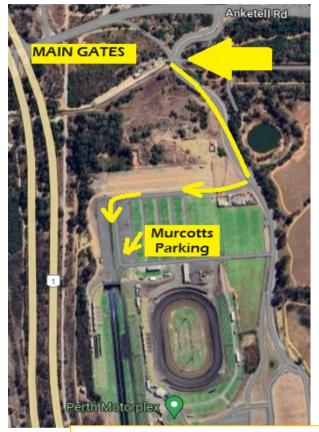

## Murcotts Training Room - Perth Motorplex

Entry from Anketell Road, Kwinana Beach WA 6173 (near the corner of Rockingham Road).

## • Enter through the main gates, then take the first street on your right.

- There is a smaller set of gates, almost immediately after you turn.
- Take the RIGHT HAND SIDE open gate to gain entry.
- Follow the road and Murcotts Signs to parking area on First and Second Avenue.